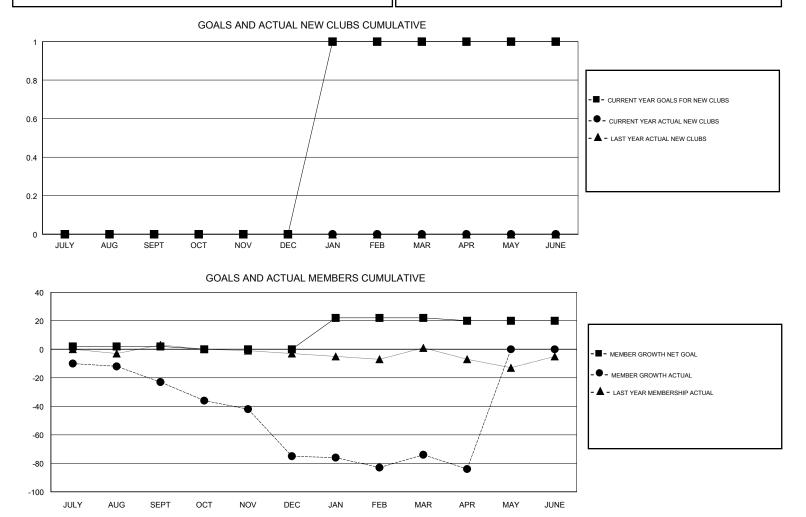

## GMT CA

| Clubs                 |               |           |               | Members               |                           |                         |                                                    |
|-----------------------|---------------|-----------|---------------|-----------------------|---------------------------|-------------------------|----------------------------------------------------|
| RESULTS FOR 2017-2018 |               |           |               | RESULTS FOR 2017-2018 |                           |                         |                                                    |
| QUARTER               | NEW CLUB GOAL | NEW CLUBS | DROPPED CLUBS | QUARTER               | MEMBER GROWTH NET<br>GOAL | MEMBER GROWTH<br>ACTUAL | DROPPED<br>MEMBERS ACTUAL<br>(including transfers) |
|                       |               |           |               |                       |                           |                         |                                                    |
| JULY/AUG/SEPT         | 0             | 0         | 0             | JULY/AUG/SEPT         | 2                         | 11                      | 33                                                 |
| OCT/NOV/DEC           | 0             | 0         | 2             | OCT/NOV/DEC           | -2                        | 10                      | 59                                                 |
| JAN/FEB/MAR           | 1             | 0         | 0             | JAN/FEB/MAR           | 22                        | 22                      | 21                                                 |
| APR/MAY/JUNE          | 0             | 0         | 0             | APR/MAY/JUNE          | -2                        | 9                       | 18                                                 |